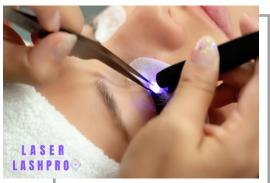

# **Step 1: Prepare the Workspace**

Begin by ensuring that your workspace adheres to stringent standards of cleanliness, is amply illuminated, and impeccably organized. Keep all requisite tools and products, including the Laser Lash Pro - Wand and adhesive glue, within easy reach.

## **Step 2: Attach the LED Light to Tweezers**

- 1. Choose a pair of tweezers compatible with the Laser Lash Pro system.
- 2. Securely fasten the LED light attachment to the tweezers, ensuring precise alignment of the LED light with the tips of the tweezers.

# **Step 3: Prepare the Client**

Initiate the process by preparing the client for eyelash extension application, following your salon's established protocols.

## **Step 4: Apply Adhesive Glue**

- 1. Apply a minimal amount of the In-cyano adhesive glue to the extension lashes using the Laser Lash Pro equipped tweezers.
- 2. Position the tweezers precisely where you intend to affix the extension lash.

Upon detecting the applied pressure, the pressure sensor within the Laser Lash Pro system will activate the UV LED light source, emitting LED light. This precise and low power UV illumination is essential for effective adhesive curing.