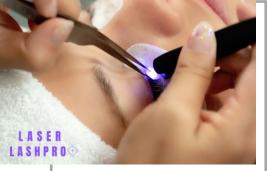

# **Step 1: Prepare the Workspace**

Begin by ensuring that your workspace adheres to stringent standards of cleanliness, is amply illuminated, and impeccably organized. Keep all requisite tools and products, including the Laser Lash Pro - Wand and adhesive glue, within easy reach.

## **Step 2: Attach the LED Light to Tweezers**

- 1. Choose a pair of tweezers compatible with the Laser Lash Pro system.
- 2. Securely fasten the LED light attachment to the tweezers, ensuring precise alignment of the LED light with the tips of the tweezers.

# **Step 3: Prepare the Client**

Initiate the process by preparing the client for eyelash extension application, following your salon's established protocols.

## **Step 4: Apply Adhesive Glue**

- 1. Apply a minimal amount of the In-cyano adhesive glue to the extension lashes using the Laser Lash Pro equipped tweezers.
- 2. Position the tweezers precisely where you intend to affix the extension lash.

Upon detecting the applied pressure, the pressure sensor within the Laser Lash Pro system will activate the UV LED light source, emitting LED light. This precise and low power UV illumination is essential for effective adhesive curing.