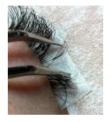

## **Step 4: Apply Adhesive Glue**

- 1. Apply a minimal amount of the In-cyano adhesive glue to the extension lashes using the Laser Lash Pro equipped tweezers.
- 2. Position the tweezers precisely where you intend to affix the extension lash.

Upon detecting the applied pressure, the pressure sensor within the Laser Lash Pro system will activate the UV LED light source, emitting LED light. This precise and low power UV illumination is essential for effective adhesive curing.