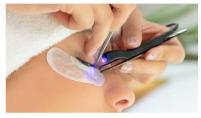

## **Step 2: Attach the LED Light to Tweezers**

- 1. Choose a pair of tweezers compatible with the Laser Lash Pro system.
- 2. Securely fasten the LED light attachment to the tweezers, ensuring precise alignment of the LED light with the tips of the tweezers.

## **Step 4: Apply Adhesive Glue**

- 1. Apply a minimal amount of the In-cyano adhesive glue to the extension lashes using the Laser Lash Pro equipped tweezers.
- 2. Position the tweezers precisely where you intend to affix the extension lash.

Upon detecting the applied pressure, the pressure sensor within the Laser Lash Pro system will activate the UV LED light source, emitting LED light. This precise and low power UV illumination is essential for effective adhesive curing.