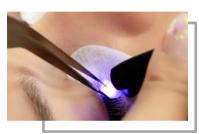

Upon detecting the applied pressure, the pressure sensor within the Laser Lash Pro system will activate the UV LED light source, emitting LED light. This precise and low power UV illumination is essential for effective adhesive curing.

# **Step 6: Observe the Timer**

Once the UV LED light is activated, an automatic 5-second timer is triggered. This timer ensures that the adhesive glue is cured precisely within the recommended timeframe, promoting secure adhesion while minimizing the risk of overexposure.