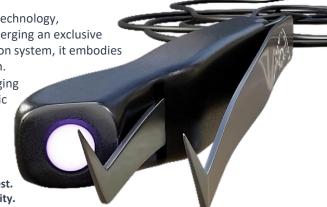

# 1. PRODUCT OVERVIEW

Laser Lash Pro - Wand, a state-of-the-art eyelash extension tool meticulously designed to meet the precise demands of both salons and clients.

Laser Lash Pro stands at the forefront of eyelash extension technology, representing a paradigm shift in the art of lash extension. Merging an exclusive adhesive glue formulation with an integrated LED illumination system, it embodies a groundbreaking approach to eyelash extension application.

# 2. WAND NFORMATIONS

The Wand represents a pioneering LED lash extension accessory compatible with a diverse range of tweezers. This attachment facilitates pinpoint precision during application, thereby eliminating the necessity of occluding the eyelids. It is imperative to note that the emitted light is visible and devoid of any adverse effects on the human body.

# **Technical Specifications:**

**Dimensions** 

**Cable Length** 

Connector

Weight

**LED Type** 

**Power Output** 

**Power Adapter** 