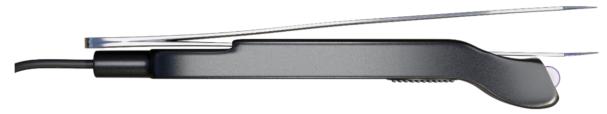

# 2. WAND NFORMATIONS

The Wand represents a pioneering LED lash extension accessory compatible with a diverse range of tweezers. This attachment facilitates pinpoint precision during application, thereby eliminating the necessity of occluding the eyelids. It is imperative to note that the emitted light is visible and devoid of any adverse effects on the human body.

## **Step 2: Attach the LED Light to Tweezers**

- 1. Choose a pair of tweezers compatible with the Laser Lash Pro system.
- 2. Securely fasten the LED light attachment to the tweezers, ensuring precise alignment of the LED light with the tips of the tweezers.

# **Technical Specifications:**

**Dimensions** 

**Cable Length** 

Connector

Weight

**LED Type** 

**Power Output** 

**Power Adapter** 